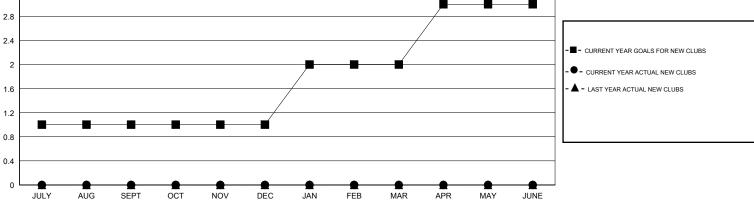

## District 14 P

Results as of: 10/31/2019

| GMT:                           | LOCATION PENNSYLVANIA |               |                   |               |                                  |                         | GMT CA                                             |  |
|--------------------------------|-----------------------|---------------|-------------------|---------------|----------------------------------|-------------------------|----------------------------------------------------|--|
| Clubs<br>RESULTS FOR 2019-2020 |                       |               |                   |               | Members<br>RESULTS FOR 2019-2020 |                         |                                                    |  |
|                                |                       |               |                   |               |                                  |                         |                                                    |  |
| QUARTER                        | NEW CLUB GOAL         | NEW CLUBS     | DROPPED CLUBS     | QUARTER       | MEMBER GROWTH NET<br>GOAL        | MEMBER GROWTH<br>ACTUAL | DROPPED<br>MEMBERS ACTUAL<br>(including transfers) |  |
| JULY/AUG/SEPT                  | 1                     | 0             | 0                 | JULY/AUG/SEPT | 35                               | 15                      | 19                                                 |  |
| OCT/NOV/DEC                    | 0                     | 0             | 0                 | OCT/NOV/DEC   | 35                               | 7                       | 3                                                  |  |
| IAN/FEB/MAR                    | 1                     | 0             | 0                 | JAN/FEB/MAR   | 30                               | 0                       | 0                                                  |  |
| APR/MAY/JUNE                   | 1                     | 0             | 0                 | APR/MAY/JUNE  | 30                               | 0                       | 0                                                  |  |
|                                | 0                     |               |                   |               |                                  |                         |                                                    |  |
|                                | G                     | JALS AND ACTU | JAL NEW CLUBS CUI | MULATIVE      |                                  |                         |                                                    |  |
| 3.2                            |                       |               |                   |               | ┣─── <b>₽</b> ───₽               |                         |                                                    |  |